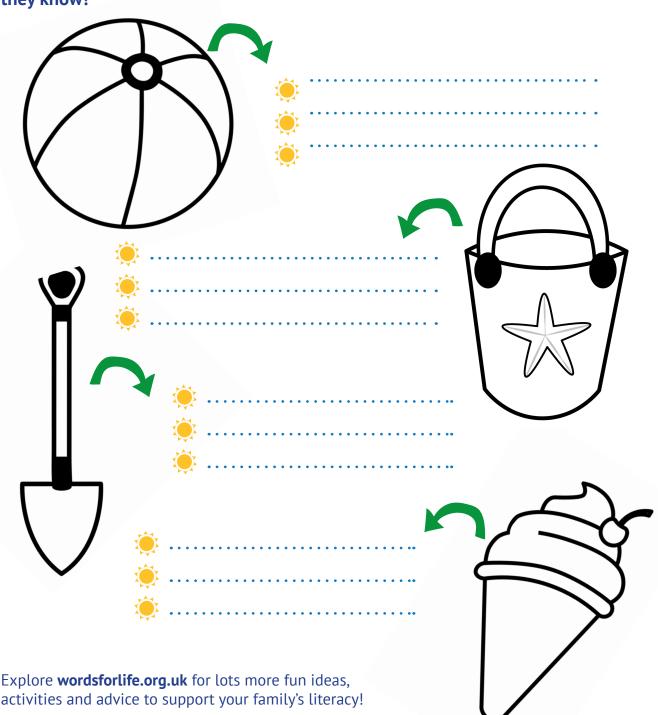

## Our voices

Colour in the summer items below below then write in the name of the items in 3 different languages!

You could ask friends and family for help too – what languages do they know?