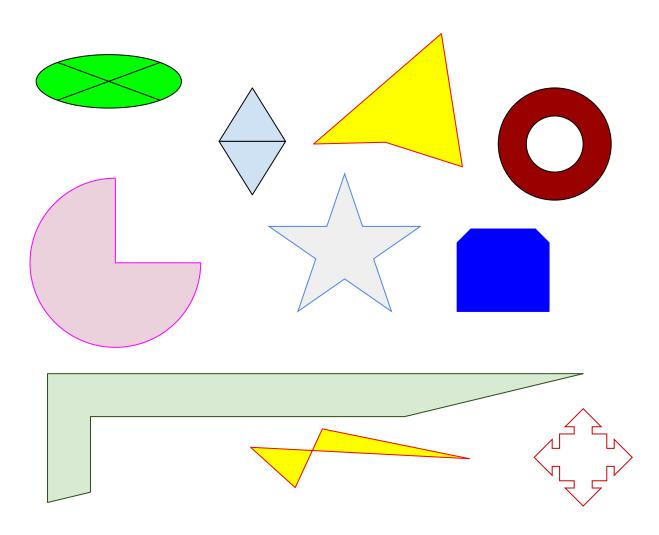

## **Step One**

Create as many marvellous monsters, machines or creatures as you can from the shapes below by drawing onto and around them. Remember, it's okay to be messy!