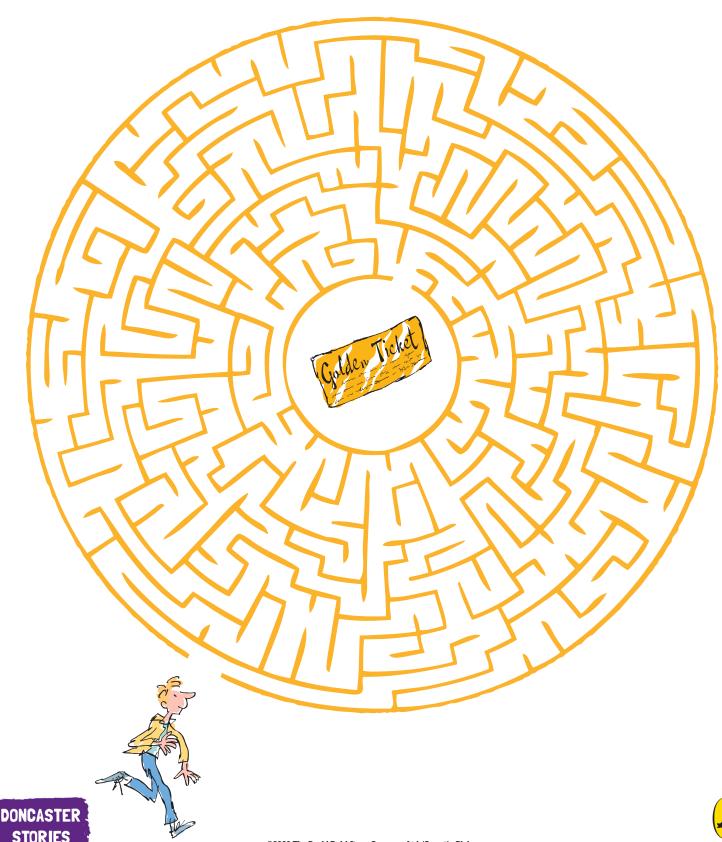

#### **GOLDEN TICKET MAZE**

Charlie's lost his Golden Ticket! He needs to get into Willy Wonka's factory so he can feast on scrumdiddlyumptious treats. Help him find his ticket in the maze below.