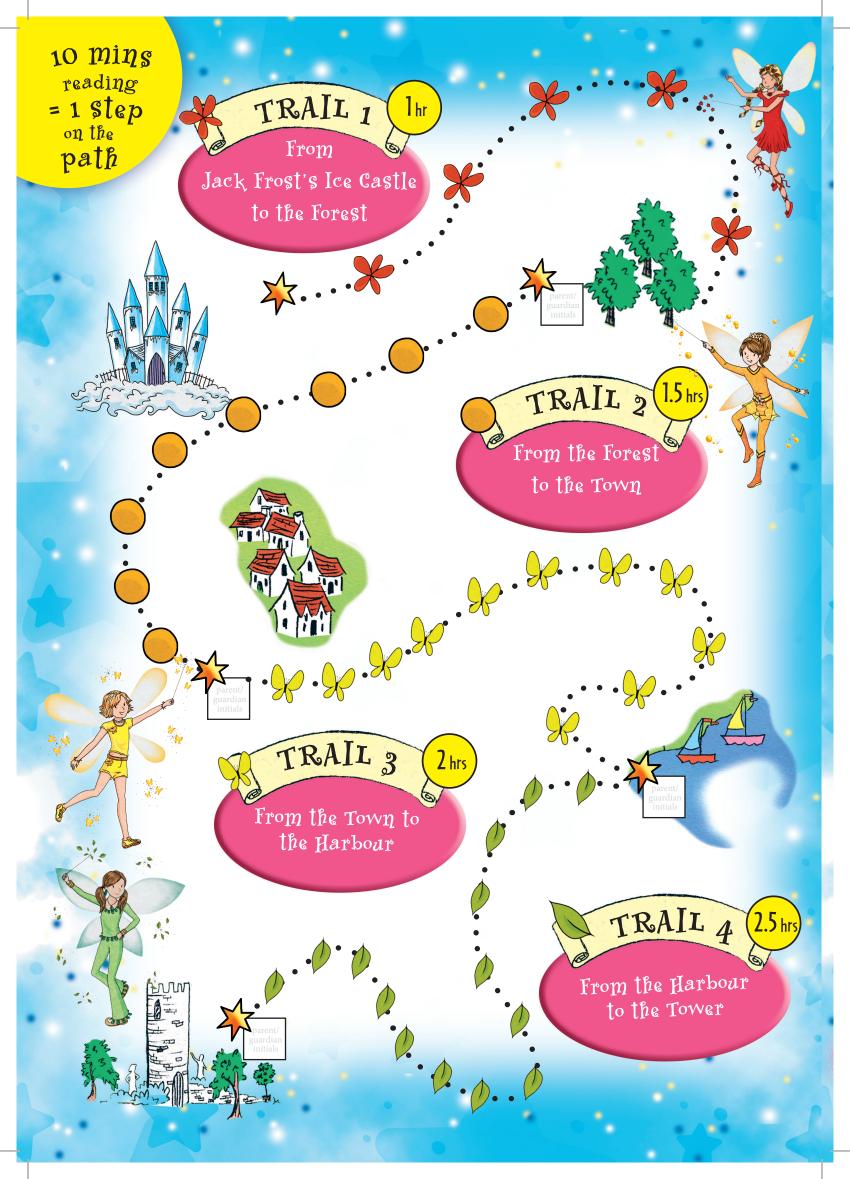

## Notes for grown-aps

To complete the challenge, your child must read their way around Rainspell Island. For every 10 minutes they spend reading they will move one step closer to the finish – 11 .5 hours in total! There are seven trails. When your child reaches the end of each trail please verify that the reading has

taken place by leaving your initials (or a tick or sticker!) in the space provided.

They can read independently or with you – we hope you enjoy this opportunity to share stories together.

If your child enjoyed the Summer Reading Adventure on Rainspell Island you can use the voucher below to buy more Rainbow Magic books at half price in your local WHSmith.