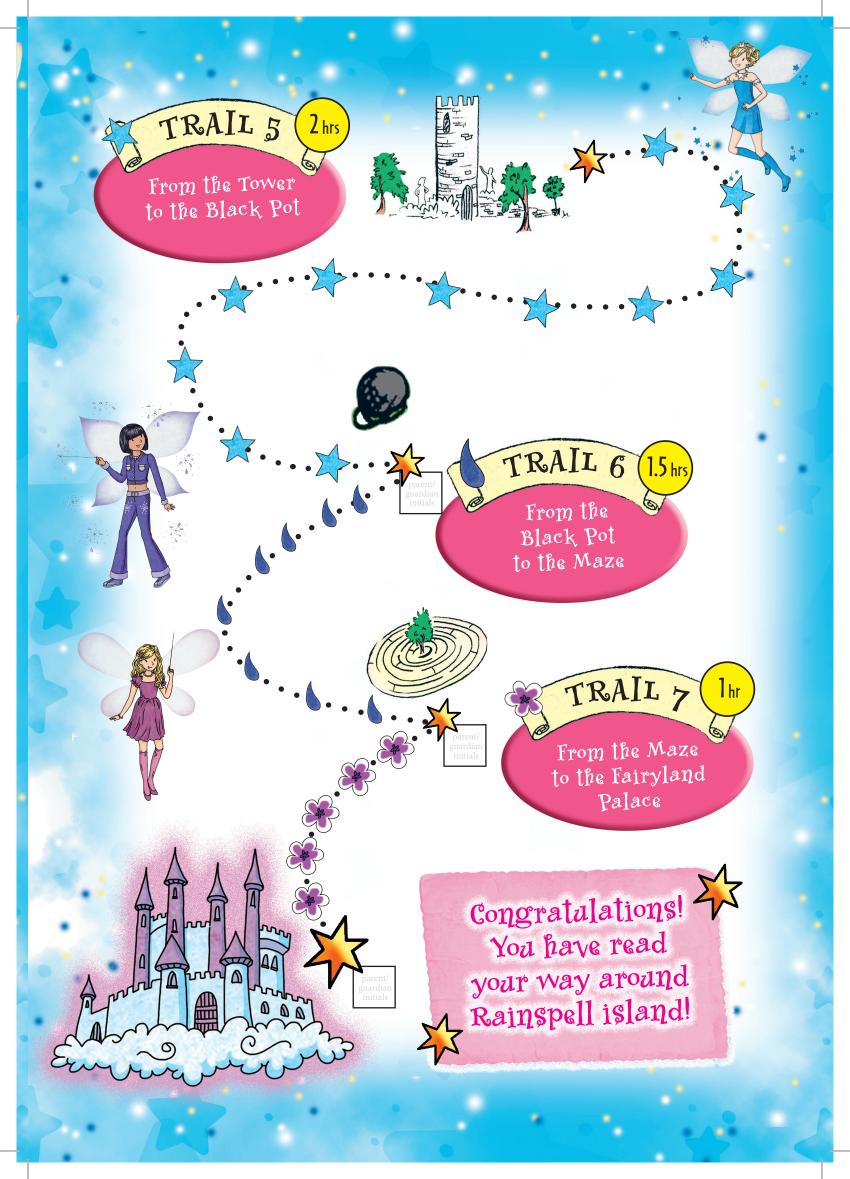

## Notes for grown-aps

To complete the challenge, your child must read their way around Rainspell Island. For every 10 minutes they spend reading they will move one step closer to the finish – 11 .5 hours in total! There are seven trails. When your child reaches the end of each trail please verify that the reading has

taken place by leaving your initials (or a tick or sticker!) in the space provided.

They can read independently or with you – we hope you enjoy this opportunity to share stories together.

If your child enjoyed the Summer Reading Adventure on Rainspell Island you can use the voucher below to buy more Rainbow Magic books at half price in your local WHSmith.